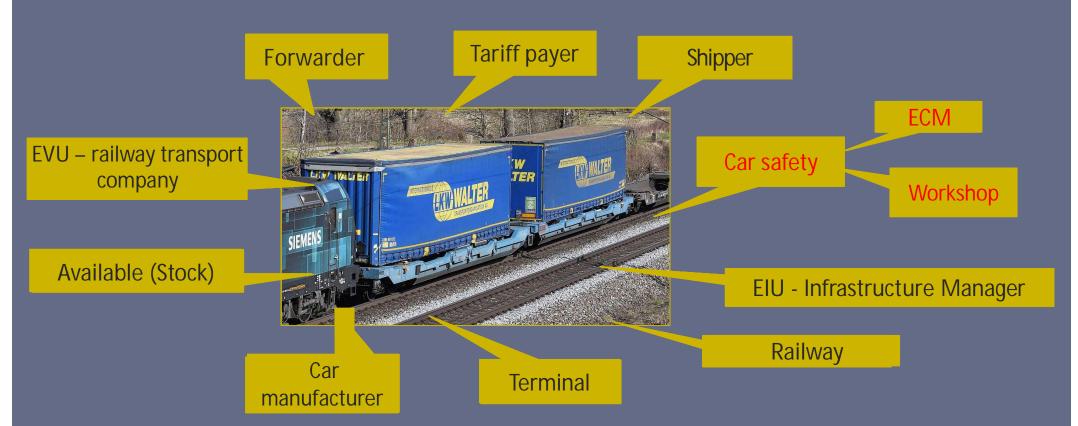

## The technology of railway transport operation at the EU training ground

4. Technology of operation of the car fleet: Car turnover, volume of transportation, interaction with railway authorities of EU countries, with carriers (owners of locomotives), owners of terminal infrastructure, organization of planned types of repairs and TMR

#### Basic abbreviations

- → ECM Entity in Charge of Maintenance.
- EVU Eisenbahnverkehrsunternehmen / Railway Undertaking.
- → EIU Eisenbahn-Infrastruktur Unternehmen / Infrastructure manager.
- AVV General Contract of Use for Wagons (GCU).
- → Tf Triebfahrzeugführer / Locomotive driver.
- → EBA Eisenbahnbundesamt, Eisenbahnbehörde in Deutschland / German Ministery for railways.
- → TU Technische Überwachung (in Österreich) / Technical survey of railway safety (in Austria).
- → WgM Wagenmeister / Wagon inspector.