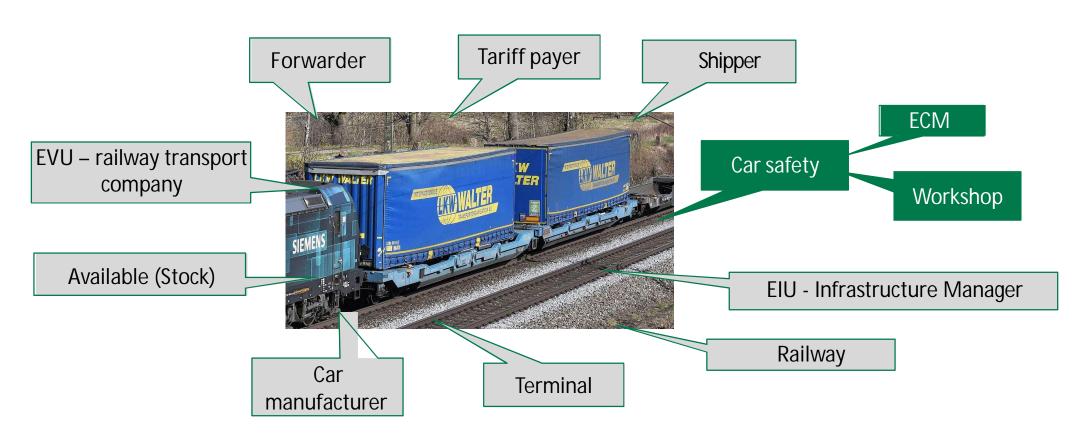

#### Basic abbreviations

- → ECM Entity in Charge of Maintenance.
- EVU Eisenbahnverkehrsunternehmen / Railway Undertaking.
- → EIU Eisenbahn-Infrastruktur Unternehmen / Infrastructure manager.
- AVV General Contract of Use for Wagons (GCU).
- → Tf Triebfahrzeugführer / Locomotive driver.
- → EBA Eisenbahnbundesamt, Eisenbahnbehörde in Deutschland / German Ministery for railways.
- → TU Technische Überwachung (in Österreich) / Technical survey of railway safety (in Austria).
- → WgM Wagenmeister / Wagon inspector.