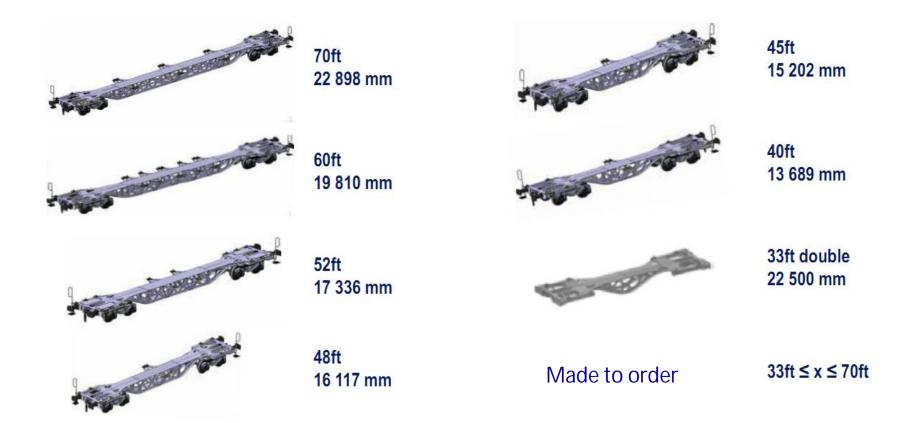

### Wagon types

### Platform nomenclature

→ Right Owner – TransAnt, manufacturer – Dniprowagonmash