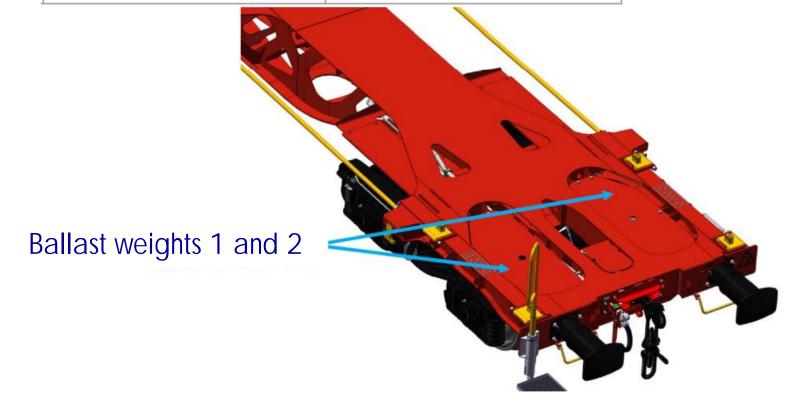

## 3. Technical justification for choosing fitting platforms of this type. Removable ballast weights.

→ Ballast weights on platforms 33, 40, 48-f

Material Weight, kg Quantity/Wagon

| Ballast weight 1 | Ballast weight 2 |  |
|------------------|------------------|--|
| ALFORM 700ME     | S355J2+N         |  |
| 59,88            | 366              |  |
| 4                | 4                |  |